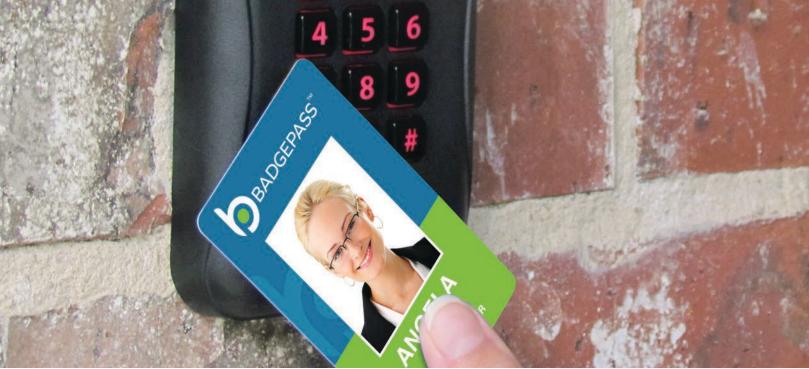

### **Secure Credential Management**

BadgePass Access Manager is unlike any other access control product on the market. It is part of a complete credential management platform, giving you the ability to seamlessly issue and activate secure credentials for door access and all other ID-related applications in your facility.

#### **Key Features:**

- Eliminate risk of credential overflow
- Non-proprietary hardware
- Automatic card activation upon issuance
- Database integration tools (DataSync/AD Plugin)
- Support for an unlimited number of doors and readers
- Support for an unlimited number of cardholders
- Customizable door groups, holidays & schedules
- Lockdown and toggle capabilities
- Support for traditional hardwired, PoE and wireless lock door configurations
- 3rd party video integration options
- Ability to grant temporary access to visitors and guests
- Support for multiple card technologies including MIFARE, proximity, smart, magstripe and more
- · Real-time door monitoring software
- Web-based reporting services
- Software Integrated with LENSEC's Perspective VMS® Video Management Software