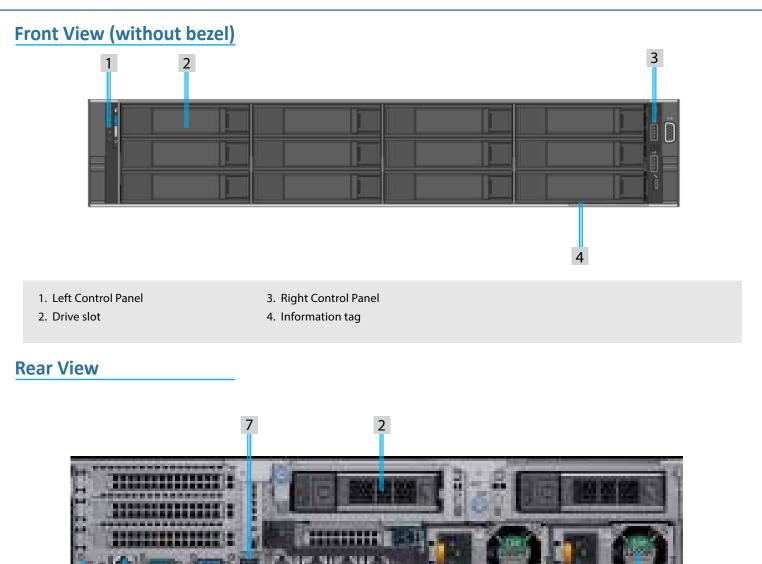

# LENSEC LX260 NVA Chassis Views

4

6

5

- 2. Drive Slot
- 3. Power Supply unit

4. System identification button

8

- 5. VGA ports
- 6. Out of Band management port (OOB)
- 7. USB 3.0 ports
- 8. Gigabit Ethernet ports