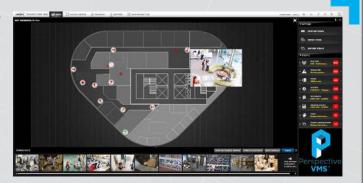

# CLOUD

BENEFITS

TO DYNAMIC MAPPING

**SCALABLE** 

BROWSER-BASED

**ARCHIVE REDUNDANCY** 

Cloud Concierge® provides full-featured, cloud-based access control services. When paired with LENSEC's Perspective VMS®, the unified security platform gives customers the opportunity to leverage powerful functionality across the entire enterprise. Either Cloud Concierge® or Perspective VMS® can be used as the primary software to monitor security system assets. Users can keep an eye on employee use of access cards throughout the facility and access security video in real-time. True power is achieved when the systems work in unison to notify personnel about crucial events, calling up video as the event occurs. This provides opportunities to act upon notifications to sound alarms or lock/unlock doors.

Authorized personnel are able to access live and archived video, facility maps showing camera locations and views, while monitoring event activity from user dashboards. Event alarms from Cloud Concierge® will display as notifications in Perspective VMS®.