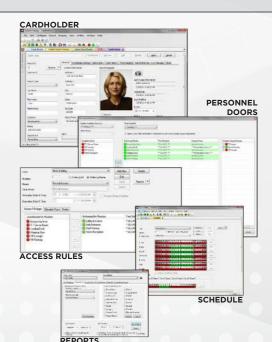

### YOUR ACCESS TO INTEGRATED SECURITY SOLUTIONS

System Galaxy is a complete, enterprise-class access control and security management solution that offers unsurpassed ability to satisfy the requirements of any credential management, access control or security situation, with a user interface that's easy to operate and system features that deploy in any combination, Galaxy easily fits any customer.

# System Galaxy

**FEATURES** 

**ALARM PANEL SUPPORT** 

**₽** PASSBACK

\*DOOR GROUPS

CARD DATA IMPORT/EXPORT

REAL-TIME DEVICE STATUS

PVMS INTEGRATION

TIME & ATTENDANCE

**USER STATUS** 

**EVENT LOG OUTPUT** 

ID BADGING

WEB-BASED CREDENTIALING